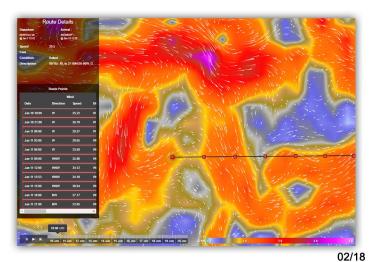

### Voyage Planner Route Optimization:

- Upcoming itinerary/voyages automatically entered in the system.
- Enter multiple comparison routes with all route options plotted together on charts.
- Modify departure time/route/speed/consumption.
- Compare weather/currents/distance/time/consumption on different routes.
- Route summary table guides user to optimum transit for their requirements.

## Minimize/Avoid Heavy Weather + Optimize Currents + Minimize Distance = Maximum Voyage Efficiency + Lower Operating/Fuel Costs

**New York** 

1.518.798.1110

wri@wriwx.com