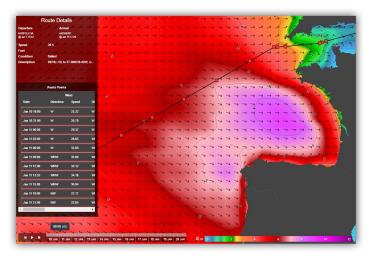

### Voyage Planner Route Optimization:

- Upcoming itinerary/voyages automatically entered in the system.
- Enter multiple comparison routes with all route options plotted together on charts.
- Modify departure time/route/speed/consumption.
- Compare weather/currents/distance/time/consumption on different routes.
- Route summary table guides user to optimum transit for their requirements.

## Minimize/Avoid Heavy Weather + Optimize Currents + Minimize Distance = Maximum Voyage Efficiency + Lower Operating/Fuel Costs

**New York** 

1.518.798.1110

wri@wriwx.com