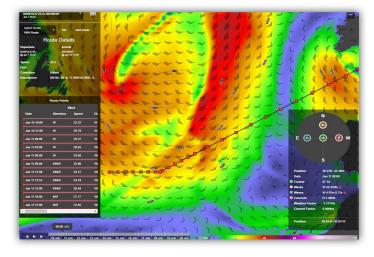

### Voyage Planner Route Optimization:

- Upcoming itinerary/voyages automatically entered in the system.
- Enter multiple comparison routes with all route options plotted together on charts.
- Modify departure time/route/speed/consumption.
- Compare weather/currents/distance/time/consumption on different routes.
- Route summary table guides user to optimum transit for their requirements.

## Minimize/Avoid Heavy Weather + Optimize Currents + Minimize Distance = Maximum Voyage Efficiency + Lower Operating/Fuel Costs

**New York** 

1.518.798.1110

wri@wriwx.com